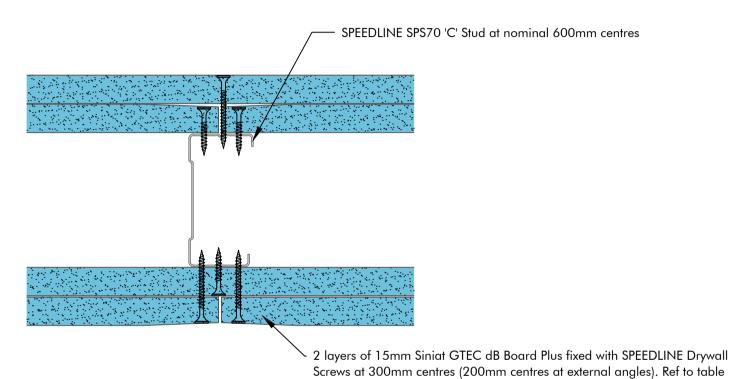

'C' Stud - Staggered Joint Double Layer

Details to be read in conjunction with project specification guidelines

Adsetts House, 16 Europa View, Sheffield Business Park, Sheffield, SO 1YH

S9 1XH.

for fixing length.

| Board Thickness | Speedline Drywall Fixing Length |
|-----------------|---------------------------------|
| 12.5mm & 15mm   | 25mm                            |
| 12.5mm + 12.5mm | 25mm + 38mm                     |
| 12.5mm + 15mm   | 25mm + 42mm                     |
| 15mm + 15mm     | 25mm + 42mm                     |